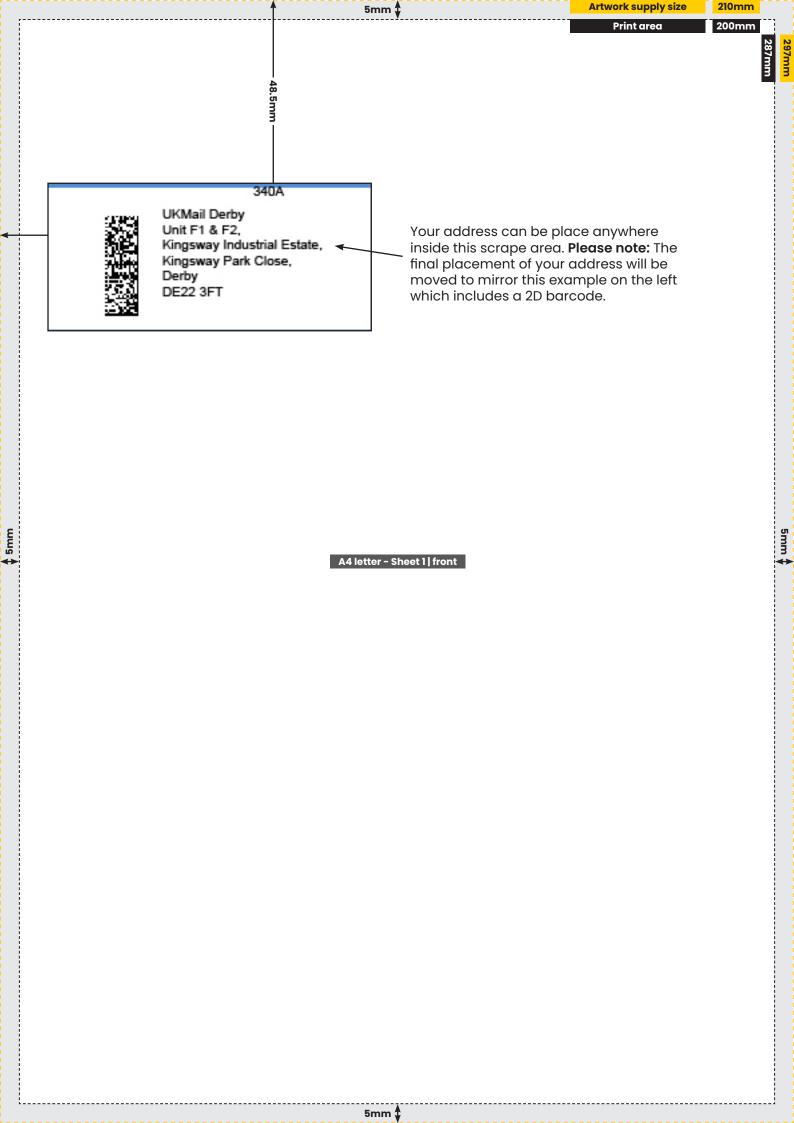

05

Guides for additional A4 letters (front) highlighting print and safe areas

**PAGE** 

06

A4 letter front (sheet 1), highlighting address scrape area and address placement