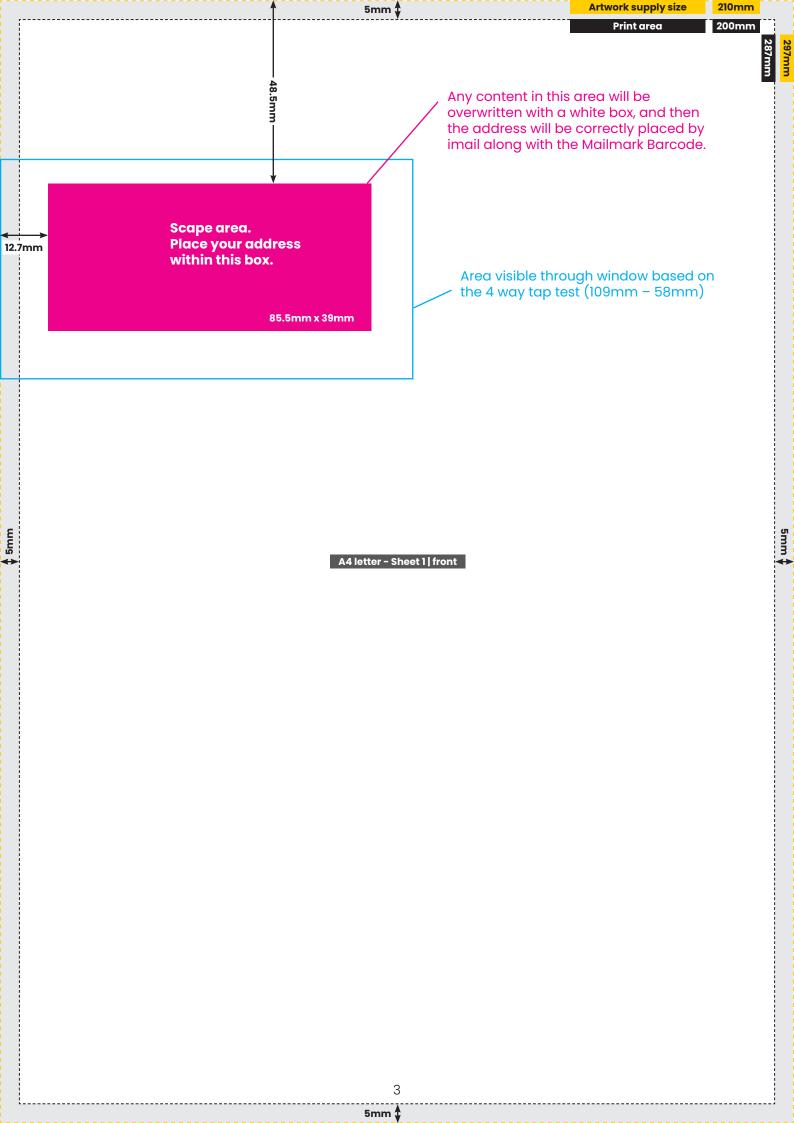

## **Contents:**

PAGE

03

A4 letter front (sheet 1), highlighting address box, print and safe areas

PAGE

A4 letter reverse (sheet 1 and additional pages), highlighting 2D code, print and safe areas

**PAGE** 