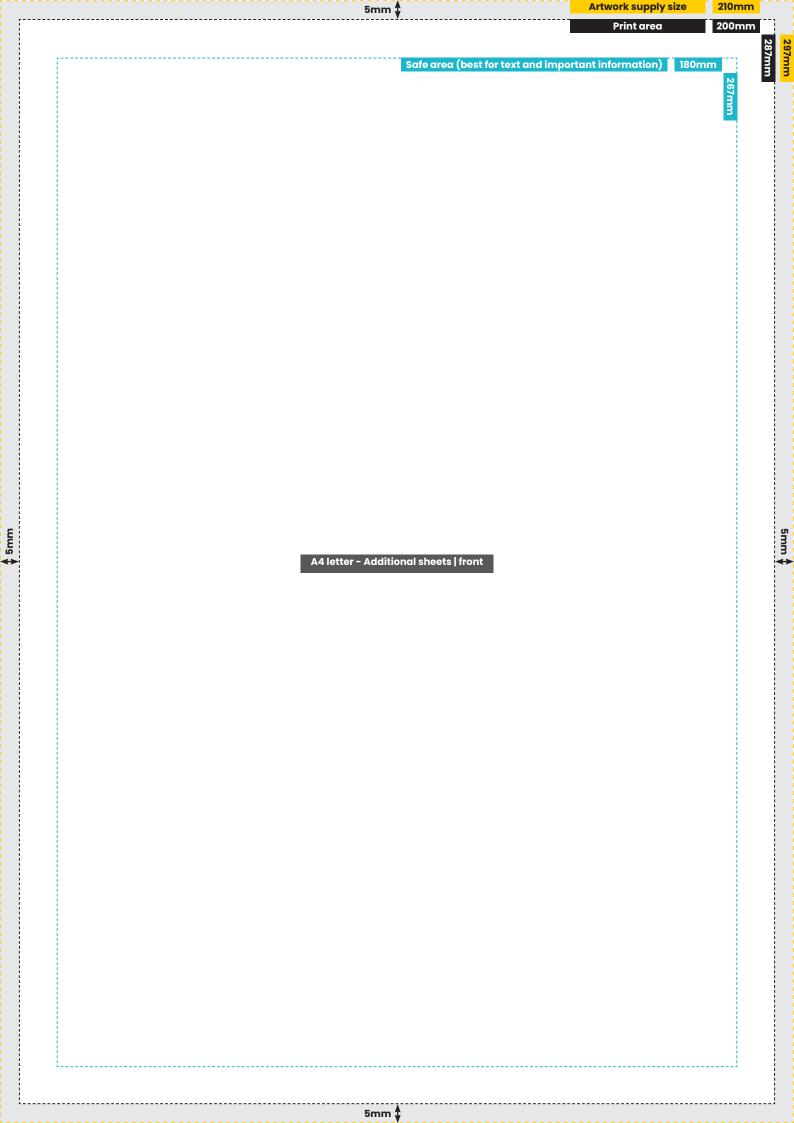

05

Guides for additional A4 letters (front) highlighting print and safe areas

**PAGE** 

06

A4 letter front (sheet 1), highlighting address scrape area and address placement