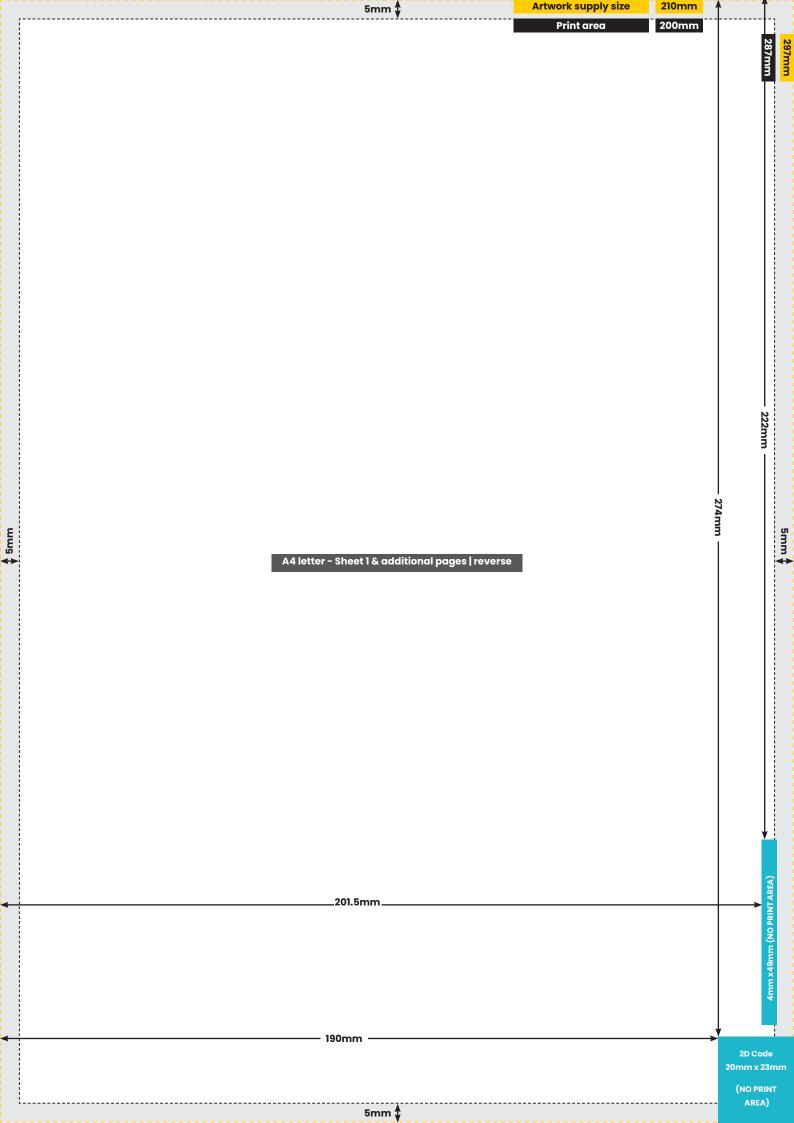

## **Contents:**

PAGE

03

A4 letter front (sheet 1), highlighting address box, print and safe areas

PAGE

A4 letter reverse (sheet 1 and additional pages), highlighting 2D code, print and safe areas

**PAGE** 