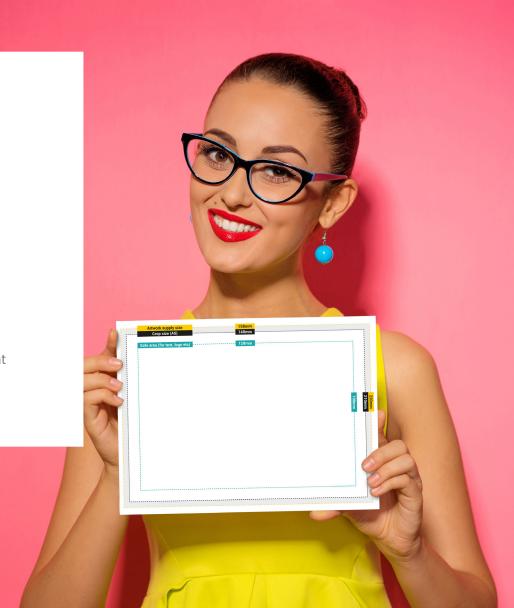

### **Postcard cover**

Artwork supply size (A5 with 5mm bleed 220mm x 158mm):

This is the size we require your overall document to be.

#### Postcard crop (A5 - 210mm x 148mm):

Your artwork will be cut to this size.

#### Safe area (128mm x 190mm):

Any information should stay in this area too avoid it cropping too close to the edge.

#### Please note:

Artwork should be supplied as a PDF. Resolution 300 DPI, CMYK with <u>no crop marks</u> To avoid any delays in processing, artwork must be **flattened before submission**. Artwork file size should be **no larger than 3MB**.