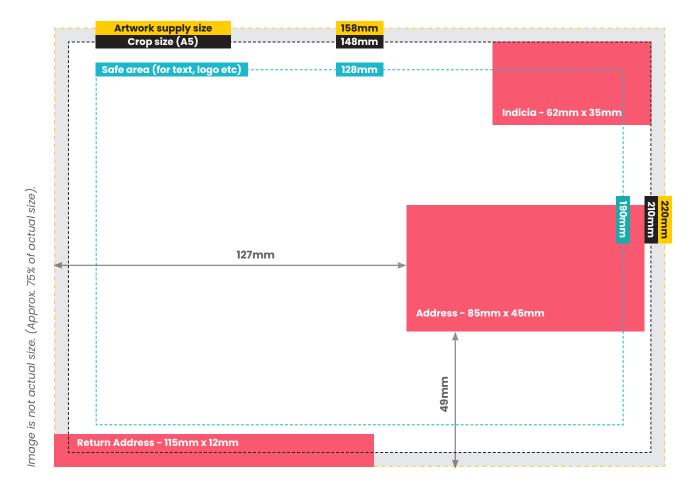

### **Postcard cover**

Artwork supply size (A5 with 5mm bleed 220mm x 158mm):

This is the size we require your overall document to be.

#### Postcard crop (A5 - 210mm x 148mm):

Your artwork will be cut to this size.

#### Safe area (128mm x 190mm):

Any information should stay in this area too avoid it cropping too close to the edge.

#### Please note:

Artwork should be supplied as a PDF. Resolution 300 DPI, CMYK with <u>no crop marks</u> To avoid any delays in processing, artwork must be **flattened before submission**. Artwork file size should be **no larger than 3MB**.