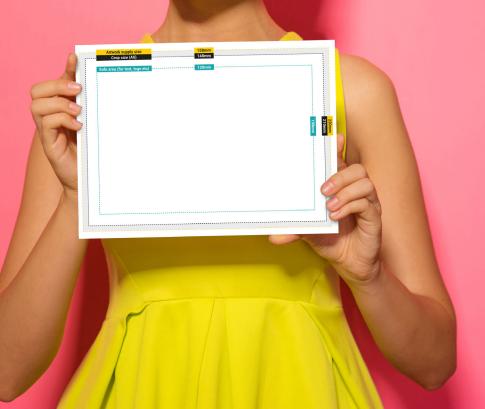

### **Postcard cover**

Artwork supply size (A5 with 5mm bleed 220mm x 158mm):

This is the size we require your overall document to be.

#### Postcard crop (A5 - 210mm x 148mm):

Your artwork will be cut to this size.

#### Safe area (128mm x 190mm):

Any information should stay in this area too avoid it cropping too close to the edge.

#### Please note:

Artwork should be supplied as a PDF. Resolution 300 DPI, CMYK with <u>no crop marks</u> To avoid any delays in processing, artwork must be **flattened before submission**. Artwork file size should be **no larger than 3MB**.